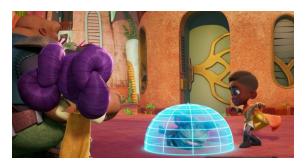

Fire Rate: 1

Range: 1-10/18/35

Damage: 0D

Description: A wrist mounted device which fires a single small projectile which generates a restraining force cage around the target that it is fired at. May be dodged or parried like an energy or projectile weapon, but on a successful hit it restrains the target instantaneously.