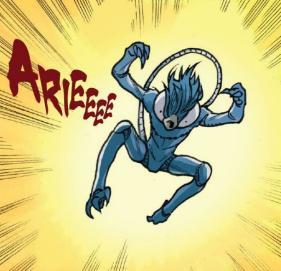

## Creatures D6 / Geejan (Territorial Monke

Name: Geejan Skin color: Blie

Dexterity: 3D Perception: 3D Strength: 1D

**Special Abilities** 

Beak: Geejan have a small beak which they can use when threatened or scared, doing Str+1D damage in combat.

Large Eyes: Geejan have a pair of large eyes which allow them to see in a 200 degree arc around their head. This gives them a bonus +1D to their perception when using their vision.

Move: 9

Description: Geejan are small monkey-like creatures which are native to the world of Kindosorn. They are normally harmless creatures, but when scared or threatened they will defend their territory with vicious bites from the beak structure they use as a mouth.